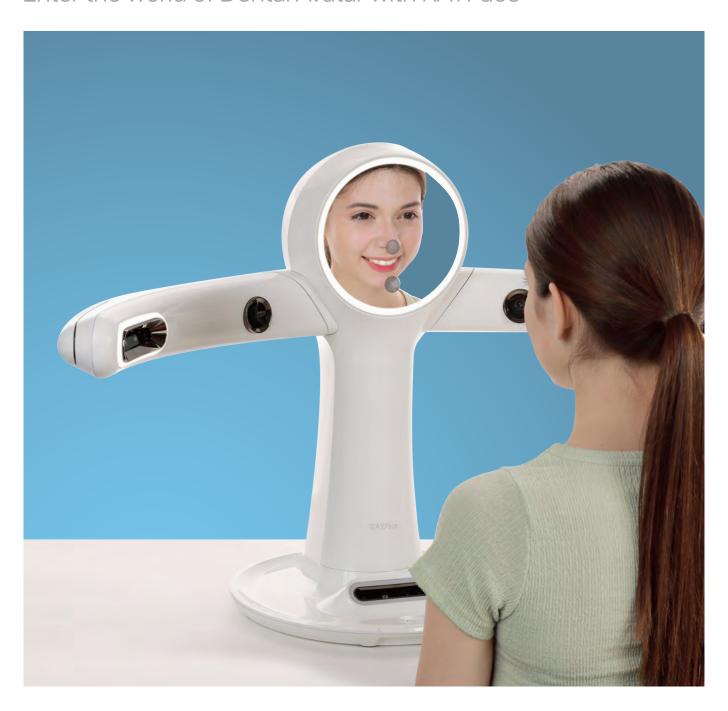

# RAYFace

RAYFACE BLURS THE BOUNDARIES BETWEEN THE PHYSICAL AND DIGITAL REALMS

Enter the world of Dental Avatar with RAYFace

It uses your face as a virtual patient for digital dental treatment, resulting in a precise outcome tailored to your unique needs. Powered by Al, the inter-oral scans and CT data automatically align your virtual face, which we refer to as a 'Dental Avatar', creating a 3D virtual patient analyzed using cutting-edge facially driven technology for aesthetic and smile design

RAYFace captures a 3D scan of your face, providing dental professionals with a detailed and accurate representation of your dental structure, allowing for more precise diagnoses and treatments