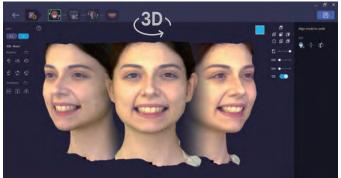

RAYFace captures a 3D scan of your face, providing dental professionals with a detailed and accurate representation of your dental structure, allowing for more precise diagnoses and treatments

### **Face-Driven Treatment**

Our technology enables dental professionals to diagnose dental problems that fit the patient's face, resulting in more natural-looking and aesthetically pleasing treatment outcomes