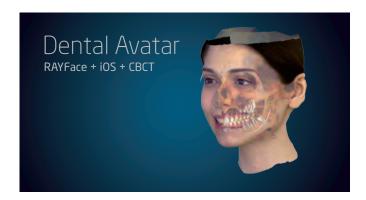

It uses your face as a virtual patient for digital dental treatment, resulting in a precise outcome tailored to your unique needs. Powered by Al, the inter-oral scans and CT data automatically align your virtual face, which we refer to as a 'Dental Avatar', creating a 3D virtual patient analyzed using cutting-edge facially driven technology for aesthetic and smile design

### RAYFace uses advanced AI technology to automatically align your virtual patient, creating a 3D virtual patient analyzed using cutting-edge facially driven technology for aesthetic and smile design